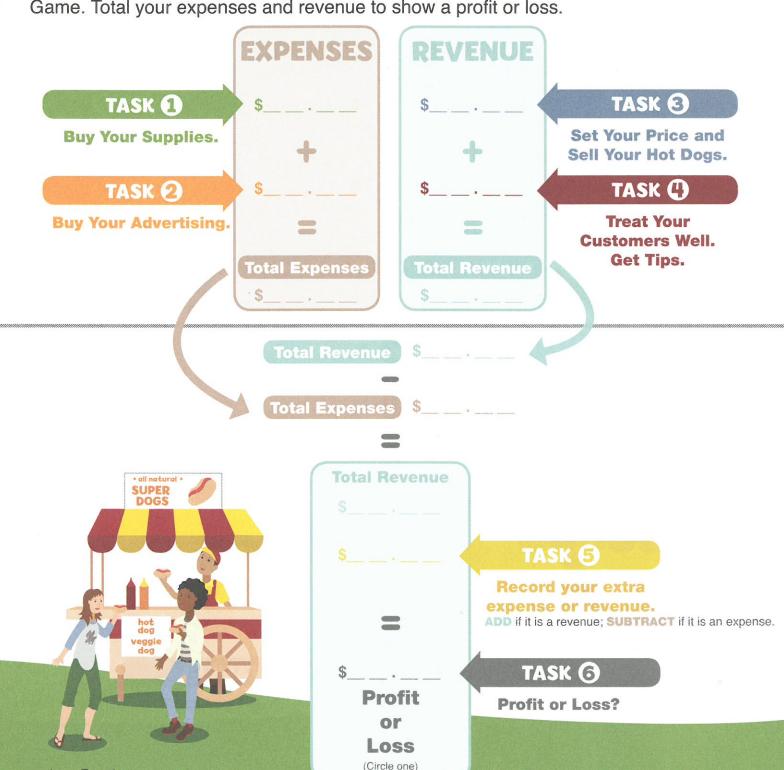

## HOT DOG STAND MONEY TRACKER

## **INSTRUCTIONS:**

Junior

Achievement'

Name \_\_\_\_\_

Fill in the blanks to track your **expenses** and **revenue** as you play the Hot Dog Stand Game. Total your expenses and revenue to show a profit or loss.